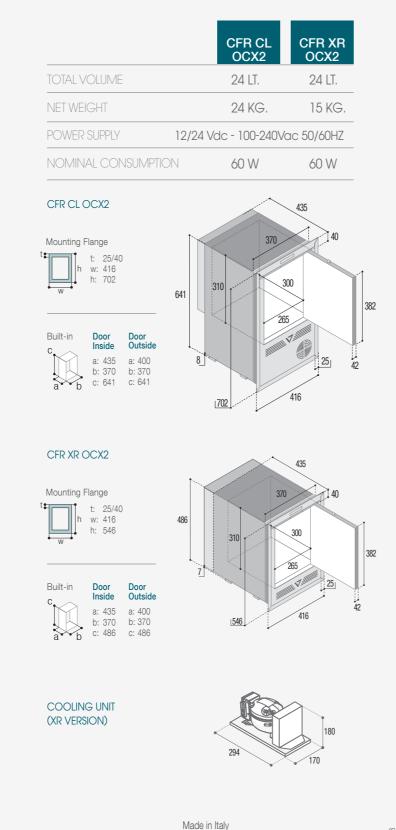

### **REMOTABLE COOLING UNIT**

**UP TO** 

Thanks to its remote cooling unit, CFR XR OCX2 is 30% smaller than CL version. In addition, the external cooling unit expands the installation possibilities in terms of functionality, efficiency and soundproofing.