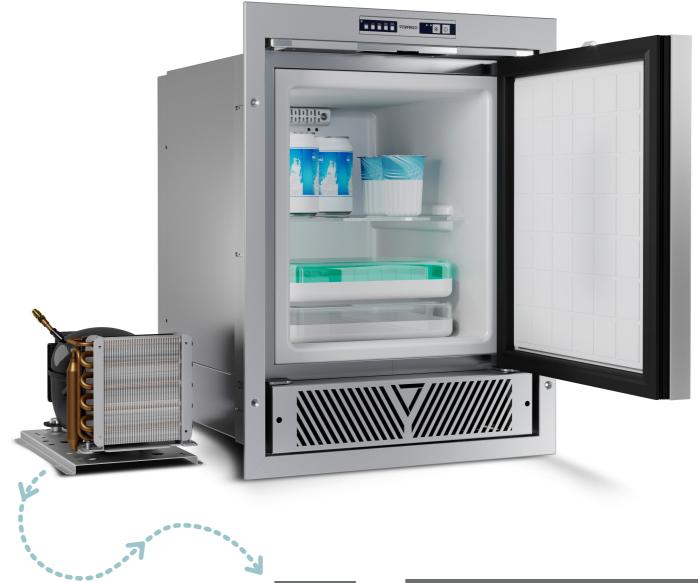

# FRIDGE + FREEZER FRESH AND FROZEN FOOD AND BEVERAGE

CFR OCX2 SERIES, WITH THE NEW STYLISH SQUARE EDGE DOOR DESIGN IN AISI 316 STAINLESS STEEL, IS ABLE TO SET ANY TEMPERATURE AT ANY TIME, STARTING IN FRIDGE MODE THEN SWITCHING TO FREEZER MODE OR VICE-VERSA.

### **REMOTABLE COOLING UNIT**

**UP TO** 

Thanks to its remote cooling unit, CFR XR OCX2 is 30% smaller than CL version. In addition, the external cooling unit expands the installation possibilities in terms of functionality, efficiency and soundproofing.

#### **DOOR INSIDE + DOOR OUTSIDE**

THE SINGLE SECTION, STAINLESS STEEL FITTING FRAME ALLOWS THE FRIDGE TO BE FIXED EITHER WITH THE DOOR FLUSH OR PROUD OF THE FURNITURE.