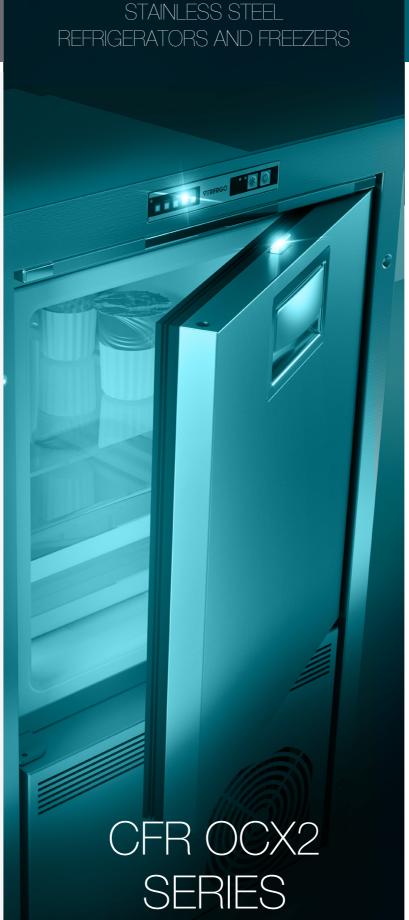

# STAINLESS STEEL REFRIGERATORS AND FREEZERS

## **CFR OCX2 SERIES**

#### **DIGITAL LED THERMOSTAT**

SWITCHES FROM FRIDGE TO FREEZER MODE, SETTING THE TEMPERATURE FROM +10°C UP TO -18°C