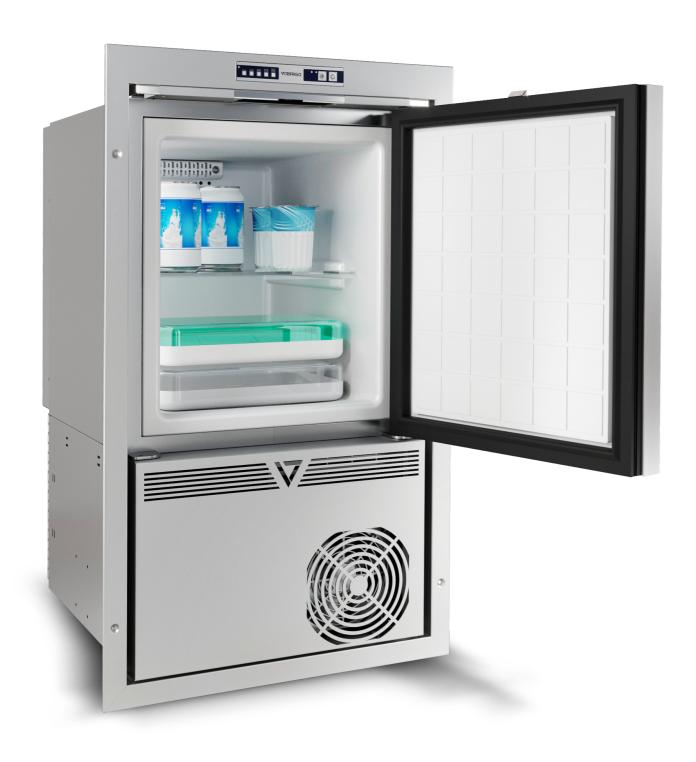

# FRIDGE + FREEZER FRESH AND FROZEN FOOD AND BEVERAGE

CFR OCX2 SERIES, WITH THE NEW STYLISH SQUARE EDGE DOOR DESIGN IN AISI 316 STAINLESS STEEL, IS ABLE TO SET ANY TEMPERATURE AT ANY TIME, STARTING IN FRIDGE MODE THEN SWITCHING TO FREEZER MODE OR VICE-VERSA.

## YOU DECIDE. ANY TEMPERATURE, ANY TIME.

#### **DIGITAL LED THERMOSTAT**

SWITCHES FROM FRIDGE TO FREEZER MODE, SETTING THE TEMPERATURE FROM +10°C UP TO -18°C