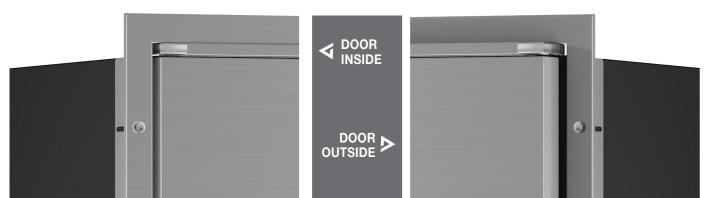

#### **DOOR INSIDE + DOOR OUTSIDE**

THE SINGLE SECTION, STAINLESS STEEL FITTING FRAME ALLOWS THE FRIDGE TO BE FIXED EITHER WITH THE DOOR FLUSH OR PROUD OF THE FURNITURE.