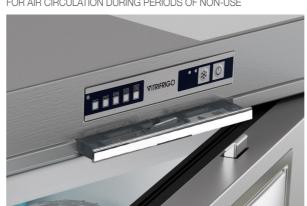

#### **INTEGRATED VENT POSITION**

FOR AIR CIRCULATION DURING PERIODS OF NON-USE