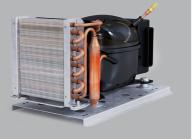

### **REMOTABLE COOLING UNIT**

**UP TO** 

Thanks to its remote cooling unit, CFR XR OCX2 is 30% smaller than CL version. In addition, the external cooling unit expands the installation possibilities in terms of functionality, efficiency and soundproofing.