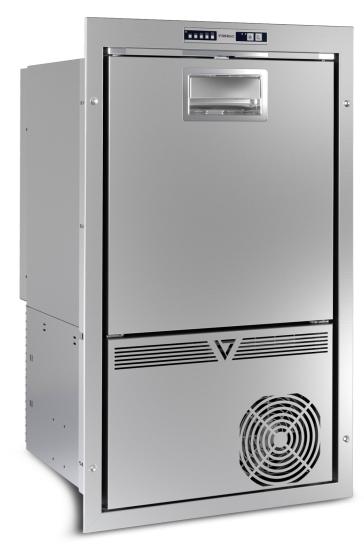

# FRIDGE + FREEZER FRESH AND FROZEN FOOD AND BEVERAGE

CFR OCX2 SERIES, WITH THE NEW STYLISH SQUARE EDGE DOOR DESIGN IN AISI 316 STAINLESS STEEL, IS ABLE TO SET ANY TEMPERATURE AT ANY TIME, STARTING IN FRIDGE MODE THEN SWITCHING TO FREEZER MODE OR VICE-VERSA.

#### **INTEGRATED VENT POSITION**

FOR AIR CIRCULATION DURING PERIODS OF NON-USE