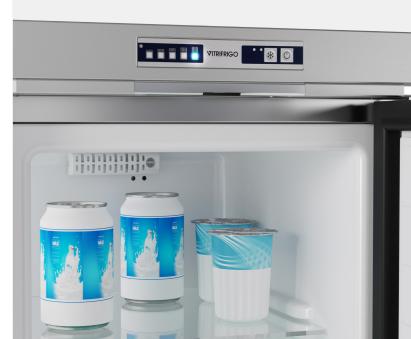

#### **DIGITAL LED THERMOSTAT**

SWITCHES FROM FRIDGE TO FREEZER MODE, SETTING THE TEMPERATURE FROM +10°C UP TO -18°C

### PRECISE TEMPERATURE CONTROL