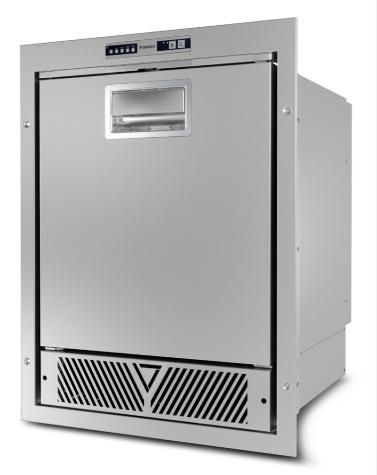

# FRIDGE + FREEZER FRESH AND FROZEN FOOD AND BEVERAGE

CFR OCX2 SERIES, WITH THE NEW STYLISH SQUARE EDGE DOOR DESIGN IN AISI 316 STAINLESS STEEL, IS ABLE TO SET ANY TEMPERATURE AT ANY TIME, STARTING IN FRIDGE MODE THEN SWITCHING TO FREEZER MODE OR VICE-VERSA.

#### **DOOR INSIDE + DOOR OUTSIDE**

THE SINGLE SECTION, STAINLESS STEEL FITTING FRAME ALLOWS THE FRIDGE TO BE FIXED EITHER WITH THE DOOR FLUSH OR PROUD OF THE FURNITURE.

#### **INTEGRATED VENT POSITION**

FOR AIR CIRCULATION DURING PERIODS OF NON-USE